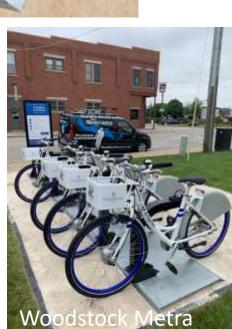

# Metra Advertising

Bike share is now available in McHenry County!

Station Locations:

Downtown Crystal Lake Woodstock Square McHenry Recreation Center Downtown Richmond McHenry County College McHenry County Administration

Locations:

Downtown Crystal Lake Woodstock Square McHenry Recreation Center Downtown Richmond McHenry County College McHenry County Administration

Locations:

Downtown Crystal Lake Woodstock Square McHenry Recreation Center Downtown Richmond McHenry County College McHenry County Administration