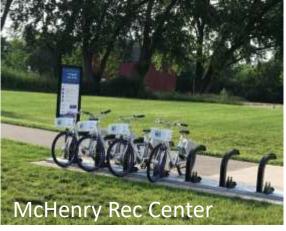

# Metra Advertising

Bike share is now available in McHenry County!

Station Locations:

Downtown Crystal Lake Woodstock Square McHenry Recreation Center Downtown Richmond McHenry County College McHenry County Administration

Locations:

Downtown Crystal Lake Woodstock Square McHenry Recreation Center Downtown Richmond McHenry County College McHenry County Administration

Locations:

Downtown Crystal Lake Woodstock Square McHenry Recreation Center Downtown Richmond McHenry County College McHenry County Administration