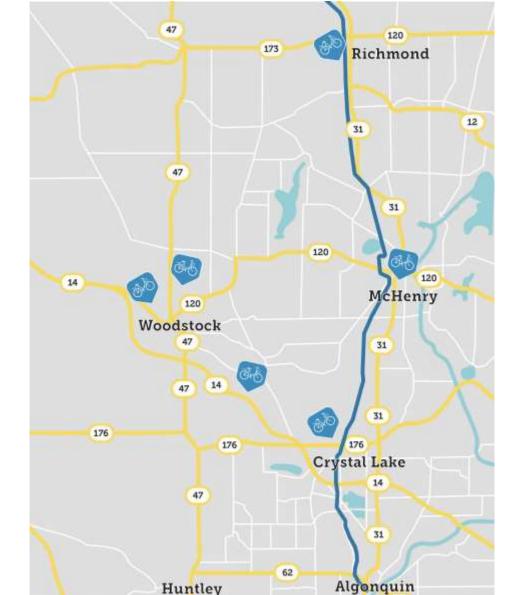

# Metra Advertising

Bike share is now available in McHenry County!

Station Locations:

Downtown Crystal Lake Woodstock Square McHenry Recreation Center Downtown Richmond McHenry County College McHenry County Administration

Locations:

Downtown Crystal Lake Woodstock Square McHenry Recreation Center Downtown Richmond McHenry County College McHenry County Administration

Locations:

Downtown Crystal Lake Woodstock Square McHenry Recreation Center Downtown Richmond McHenry County College McHenry County Administration