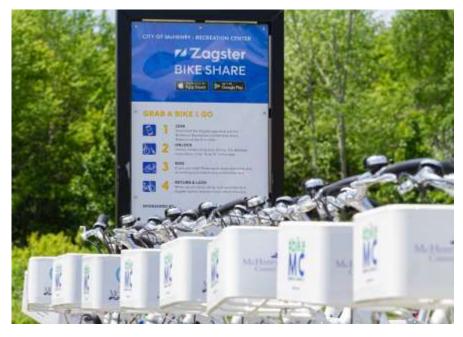

# Grab a bike and go

# Promotional Materials

- Bikes on demand 24/7
- Membership options that fit your lifestyle
- Borrow by the hour using your mobile device
- Make quick stops with the on-bike lock
- Return your bike to any Zagster station.

#### Bike Sharing

- Bikes on demand 24/7
- Affordable membership
- · Borrow by the hour