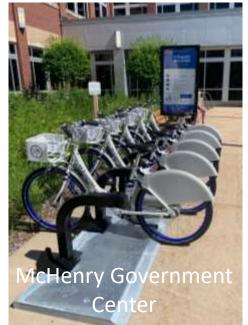

# Metra Advertising

Bike share is now available in McHenry County!

Station Locations:

Downtown Crystal Lake Woodstock Square McHenry Recreation Center Downtown Richmond McHenry County College McHenry County Administration

Locations:

Downtown Crystal Lake Woodstock Square McHenry Recreation Center Downtown Richmond McHenry County College McHenry County Administration

Locations:

Downtown Crystal Lake Woodstock Square McHenry Recreation Center Downtown Richmond McHenry County College McHenry County Administration