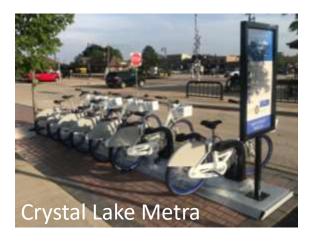

# Metra Advertising

Bike share is now available in McHenry County!

Station Locations:

Downtown Crystal Lake Woodstock Square McHenry Recreation Center Downtown Richmond McHenry County College McHenry County Administration

Locations:

Downtown Crystal Lake Woodstock Square McHenry Recreation Center Downtown Richmond McHenry County College McHenry County Administration

Locations:

Downtown Crystal Lake Woodstock Square McHenry Recreation Center Downtown Richmond McHenry County College McHenry County Administration