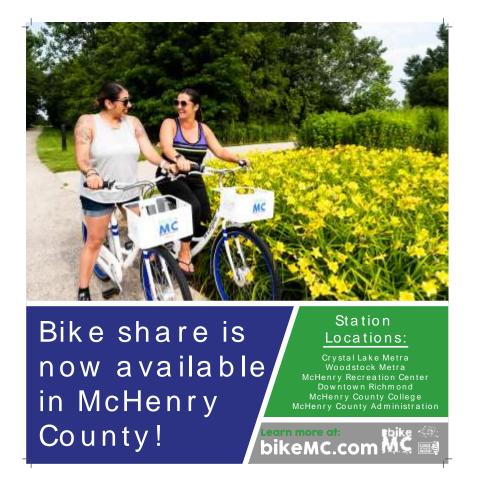

# Metra Advertising

Bike share is now available in McHenry County!

Station Locations:

Downtown Crystal Lake Woodstock Square McHenry Recreation Center Downtown Richmond McHenry County College McHenry County Administration

Locations:

Downtown Crystal Lake Woodstock Square McHenry Recreation Center Downtown Richmond McHenry County College McHenry County Administration

Locations:

Downtown Crystal Lake Woodstock Square McHenry Recreation Center Downtown Richmond McHenry County College McHenry County Administration