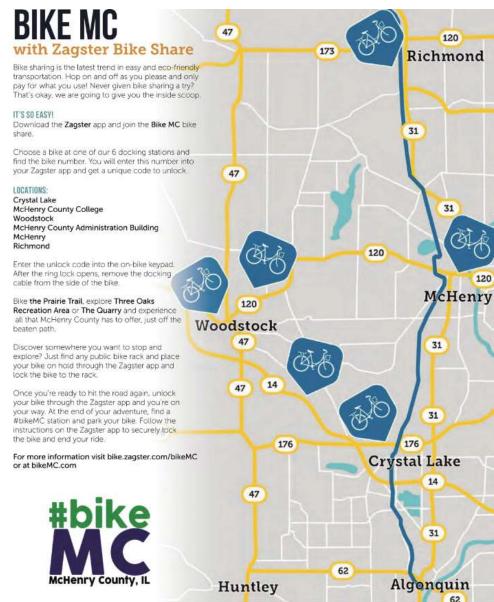

# Metra Advertising

Bike share is now available in McHenry County!

Station Locations:

Downtown Crystal Lake Woodstock Square McHenry Recreation Center Downtown Richmond McHenry County College McHenry County Administration

Locations:

Downtown Crystal Lake Woodstock Square McHenry Recreation Center Downtown Richmond McHenry County College McHenry County Administration

Locations:

Downtown Crystal Lake Woodstock Square McHenry Recreation Center Downtown Richmond McHenry County College McHenry County Administration